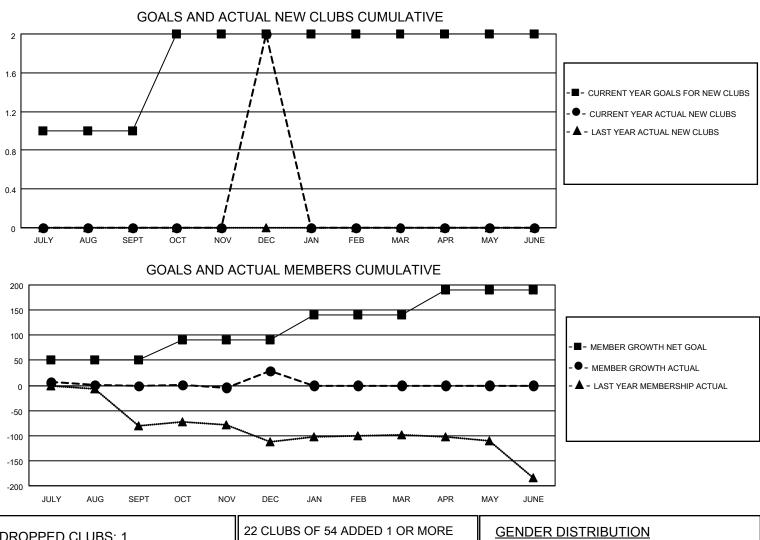

## LOCATION FLORIDA

District 35 O

Results as of: 12/31/2020

| Clubs         |               |             |               | Members               |                        |                         |                                                    |
|---------------|---------------|-------------|---------------|-----------------------|------------------------|-------------------------|----------------------------------------------------|
|               | RESULTS FOR   | R 2020-2021 |               | RESULTS FOR 2020-2021 |                        |                         |                                                    |
| QUARTER       | NEW CLUB GOAL | NEW CLUBS   | DROPPED CLUBS | QUARTER MEM           | BER GROWTH NET<br>GOAL | MEMBER GROWTH<br>ACTUAL | DROPPED<br>MEMBERS ACTUAL<br>(including transfers) |
| JULY/AUG/SEPT | 1             | 0           | 0             | JULY/AUG/SEPT         | 50                     | 47                      | 42                                                 |
| OCT/NOV/DEC   | 1             | 2           | 1             | OCT/NOV/DEC           | 40                     | 122                     | 85                                                 |
| JAN/FEB/MAR   | 0             | 0           | 0             | JAN/FEB/MAR           | 50                     | 0                       | 0                                                  |
| APR/MAY/JUNE  | 0             | 0           | 0             | APR/MAY/JUNE          | 50                     | 0                       | 0                                                  |

| 22 CLUBS OF 54 ADDED 1 OR MORE | GENDER DISTRIBUTION       |                                                                   |                                                                                                                                                                                                        |
|--------------------------------|---------------------------|-------------------------------------------------------------------|--------------------------------------------------------------------------------------------------------------------------------------------------------------------------------------------------------|
| NEW MEMBERS                    | MALE                      | 614 (50.20%)                                                      |                                                                                                                                                                                                        |
| 4                              | FEMALE                    | 609 (49.80%)                                                      |                                                                                                                                                                                                        |
|                                |                           |                                                                   |                                                                                                                                                                                                        |
|                                | TOTAL FAMILY UNIT MEMBERS |                                                                   | 398                                                                                                                                                                                                    |
| MEMBERSHIP DATA                |                           | 000                                                               |                                                                                                                                                                                                        |
|                                |                           | S PAYING HALF                                                     | 208                                                                                                                                                                                                    |
|                                | DOEO                      |                                                                   |                                                                                                                                                                                                        |
|                                | NEW MEMBERS               | NEW MEMBERS MALE FEMALE CLICK HERE FOR CUMULATIVE MEMBERSHIP DATA | NEW MEMBERS       MALE       614 (50.20%)         FEMALE       609 (49.80%)         CLICK HERE FOR CUMULATIVE       TOTAL FAMILY UNIT MEMBERS         MEMBERSHIP DATA       FAMILY MEMBERS PAYING HALF |